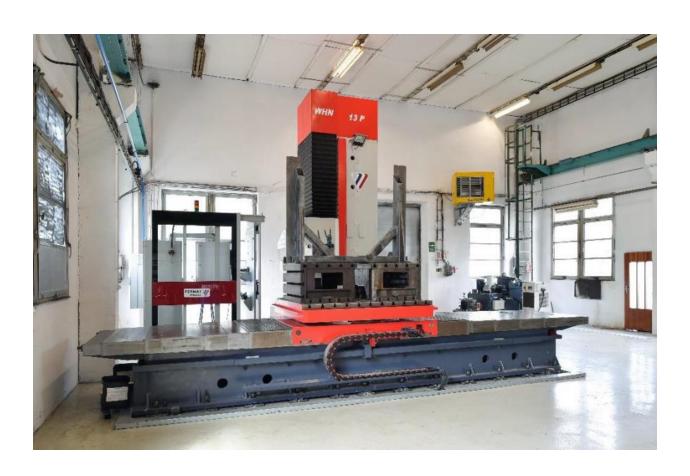

## Horizontal Boring WHN 13 P CNC

X / Y / Z / W (axes travels) 3 500 / 2 000 / 1 250 / 800 mm 137.7" / 78.7" / 49.2" / 31.4"

Spindle Diameter 130 mm / 5.1"

Max Spindle RPM 3000 RPM

Spindle Main Motor Power (S1) Siemens 41 kW / 55 hp

Spindle Taper CAT 50 (SK50)

CNC Control System Heidenhain TNC 640 Heidenhain HR 510

Handwheel 19"screen

Linear ScalesHeidenhain, optical absolute X, Y, ZCNC Rotary Table1 600 x 1 800 mm / 62.9" x 70.8"

with max. 12 tons / 26 455 lb. load

One pinion
One servomotor

Absolute B-Axis encoder

Standard Accessories, Units Air-conditioned Electric Switchboard UL-

Certified execution

**Automatic System of Slide Guideways** 

Lubrication Hydraulic Unit